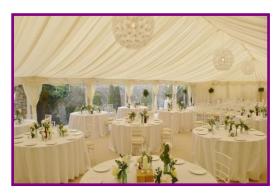

Our Frame Marquees are manufactured using White PVC and come with an option of an Ivory Lining with or without Coloured Drapes (burgundy, bottle green or royal blue) if required. All materials conform to B.S. Flame Retardant Standards.