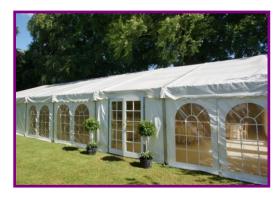

Our Frame Marquees are manufactured using White PVC and come with an option of an Ivory Lining with or without Coloured Drapes (burgundy, bottle green or royal blue) if required. All materials conform to B.S. Flame Retardant Standards.