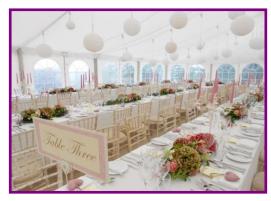

Our Frame Marquees are manufactured using White PVC and come with an option of an Ivory Lining with or without Coloured Drapes (burgundy, bottle green or royal blue) if required. All materials conform to B.S. Flame Retardant Standards.