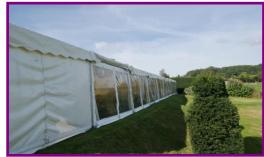

Our Frame Marquees are manufactured using White PVC and come with an option of an Ivory Lining with or without Coloured Drapes (burgundy, bottle green or royal blue) if required. All materials conform to B.S. Flame Retardant Standards.